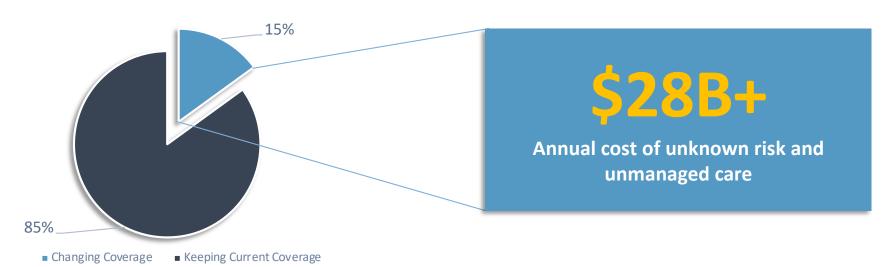

## **Health Insurance Changes Interrupt Care Continuity**

The new insurer is unaware of an individual's health profile for at least 12 months, creating gaps in care and costly treatment choices.

#### **Annual US Insured Population Churn**

https://www.mckinsey.com/industries/healthcare/our-insights/the-untapped-potential-of-payer-care-management#/https://www.cbpp.org/research/health/continuous-eligibility-keeps-people-insured-and-reduces-costs/
https://jamanetwork.com/journals/jamanetworkopen/fullarticle/2789399