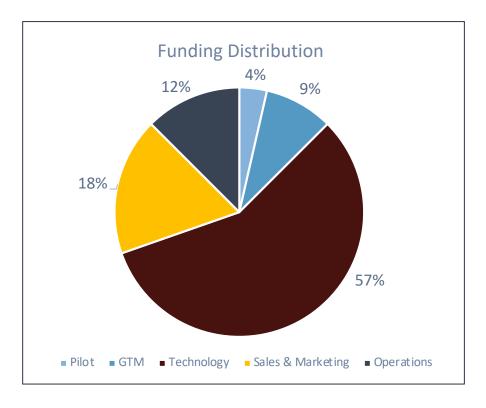

## Funding Plan | Total Needed to get to Self-Sufficiency

Raising \$14.5M to get us to full self-sufficiency at the end of 2028.