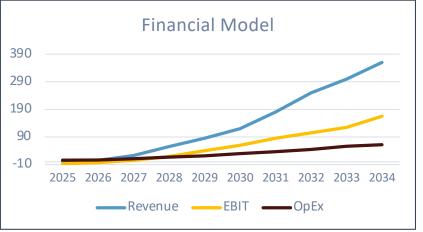

## Funding Plan | Total Needed to get to Self-Sufficiency

Raising \$14.5M to get us to full self-sufficiency at the end of 2028.