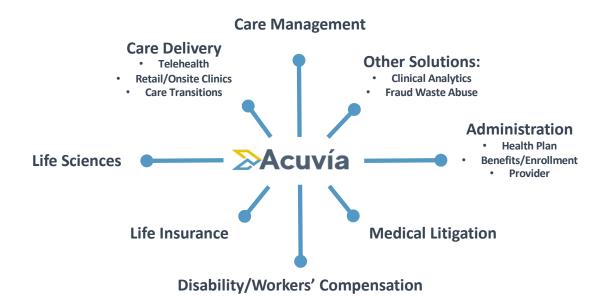

### **Primary Revenue**

- Health Plans (all LOB)
- Standalone Care Management Vendors
- Care Navigators
- Providers/ACOs
- 10-year Targets: 10% of \$3B market size (\$300M\* in Revenue) and 100M Lives
- Land and Expand Approach (from new members to all members) move from \$3B to \$21B SAM
- Large Global Expansion Opportunity

### Secondary Revenue (from other data uses)

#### **Life Sciences**

- R&D
- Clinical Trials
- Advertising

#### Life Insurance

Streamline Medical Application

<sup>\*</sup>Note this figure does not include secondary revenue streams.