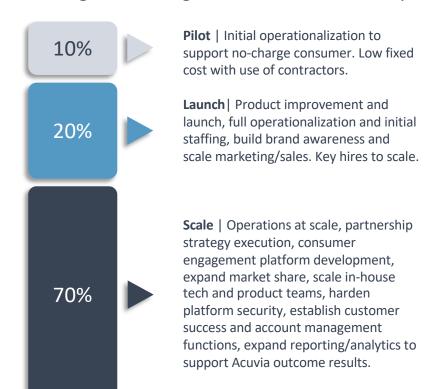

## Funding Plan | Total Needed to get to Self-Sufficiency

Raising \$14.5M to get us to full self-sufficiency at the end of 2028.