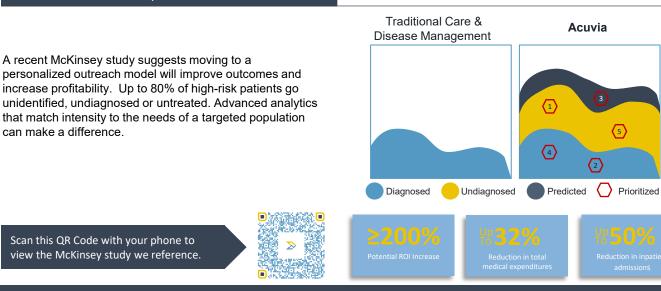

As opposed to using old-school methods, Acuvia's intelligent prioritization and predictive risk scoring unearths more scenarios prospectively and identifies members benefiting the most. Our current models tackle: