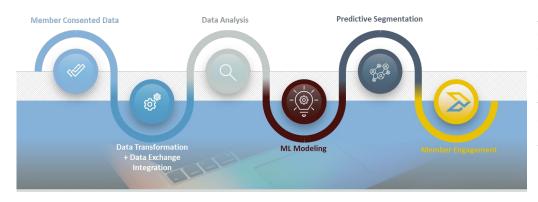

- Chronic Kidney Disease (CKD)
- Diabetes
- Heart Disease
- Hypertension
- COPD

How Acuvia Works

Acuvia integrates seamlessly for both data and insights exchange. Members can augment clinical data with both structured and unstructured formats with ease. Creating a longitudinal record has never been easier – and truly understanding individual risk gives members and caregivers the information they need.